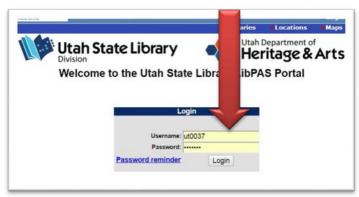

## LIBPAS INSTRUCTIONS

- ① Go to: https://ut.countingopinions.com
- ② Login to your **LibPAS** account. Use the same **USERNAME** and **PASSWORD** you use for the Statistical Annual Report.

If you don't remember your *Username* or *Password*, contact the State Library:

- Rachel Cook 801-715-6722 rcook@utah.gov
- Juan Lee 801-715-6769 jtlee@utah.gov
- ③ Inside your account, click ENTER

**4** From the SURVEY dropdown menu select **Community Library Enhancement Fund Expenditure Report** 