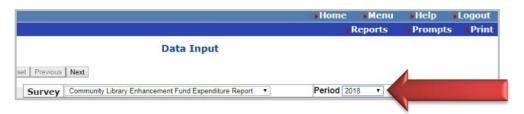

## LIBPAS INSTRUCTIONS

- ① Go to: https://ut.countingopinions.com
- ② Login to your **LibPAS** account. Use the same **USERNAME** and **PASSWORD** you use for the Statistical Annual Report.

If you don't remember your *Username* or *Password*, contact the State Library:

(5) Make sure you select the correct PERIOD 2018 from the dropdown menu