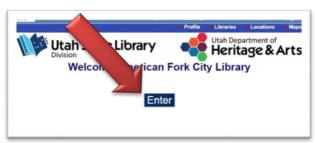

## LIBPAS INSTRUCTIONS

- ① Go to: https://ut.countingopinions.com
- ② Login to your **LibPAS** account. Use the same **USERNAME** and **PASSWORD** you use for the Statistical Annual Report.

If you don't remember your *Username* or *Password*, contact the State Library: