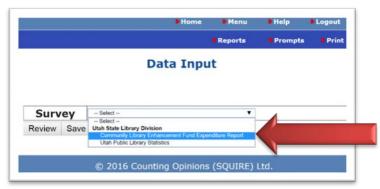

- Rachel Cook 801-715-6722 rcook@utah.gov
- Juan Lee 801-715-6769 jtlee@utah.gov
- ③ Inside your account, click ENTER

**4** From the SURVEY dropdown menu select **Community Library Enhancement Fund Expenditure Report** 

(5) Make sure you select the correct PERIOD 2018 from the dropdown menu